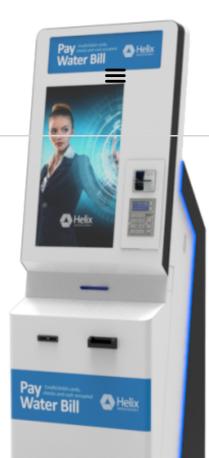

Billpay

**Hotel Checkin** 

Government

Kiosk Dimensions ()

Width: 20.5"

Height: 60.75"

Depth: 16.00"

Baseplate: 24" x 26"